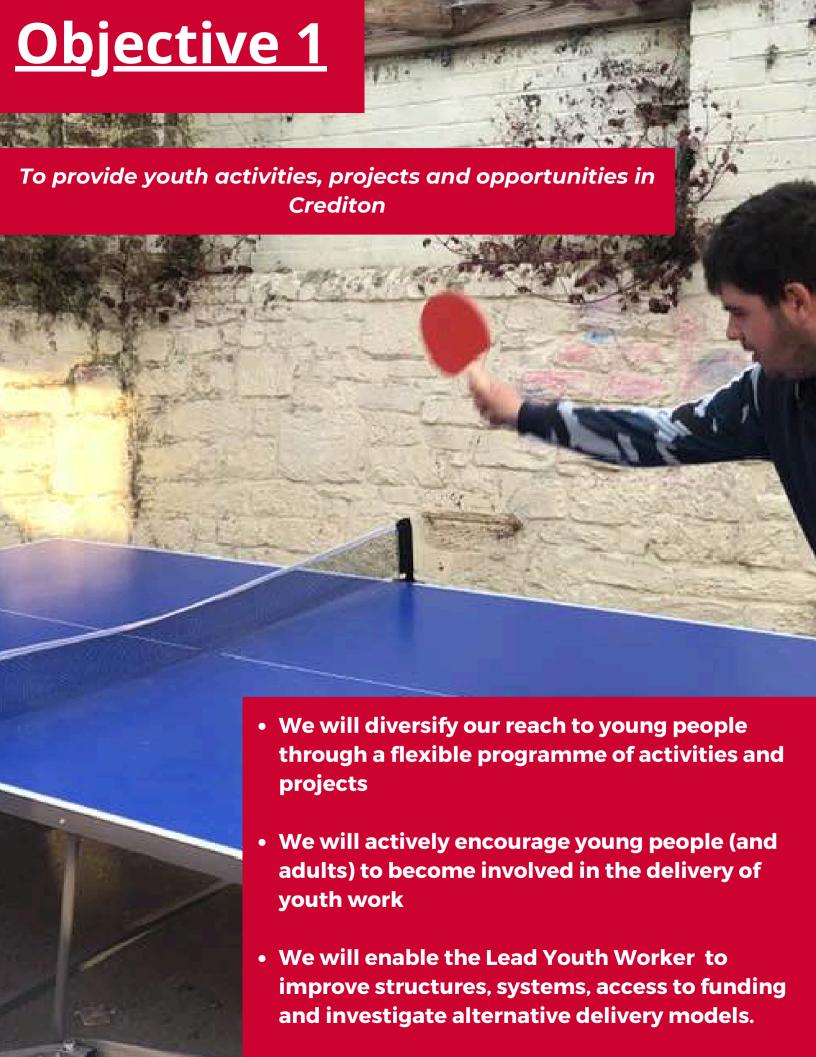

#### 35 - Youth Strategy 2024-27

To consider, for approval or further amendment, the draft Youth Strategy 2024-27, following recommendation by the Youth Strategy Sub-Committee