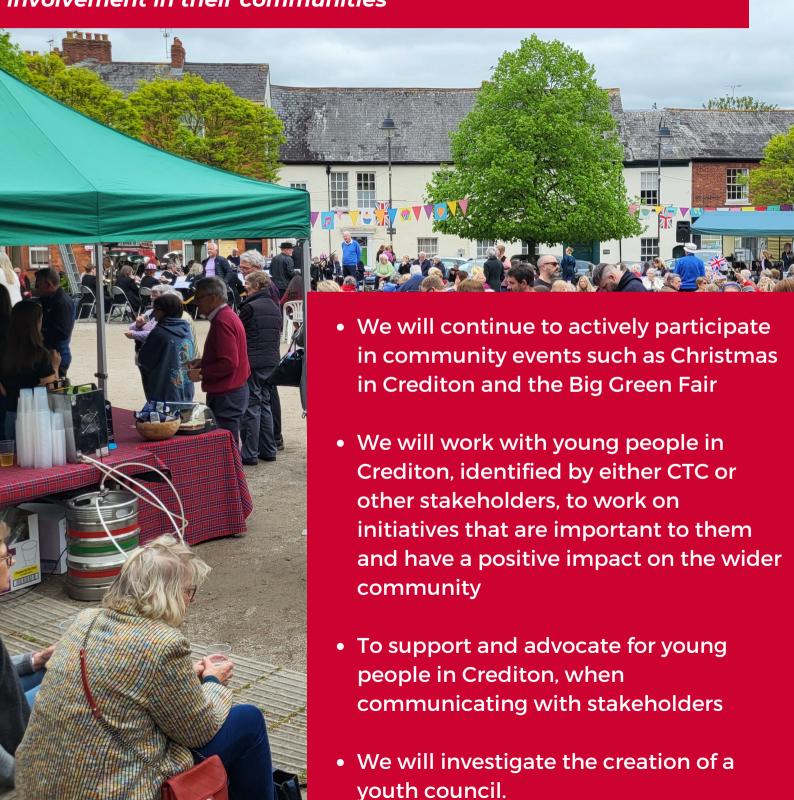

#### 35 - Youth Strategy 2024-27

To consider, for approval or further amendment, the draft Youth Strategy 2024-27, following recommendation by the Youth Strategy Sub-Committee