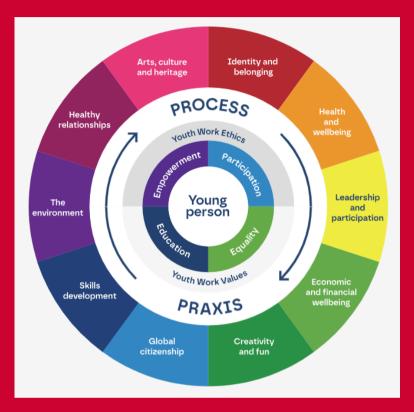

#### 35 - Youth Strategy 2024-27

To consider, for approval or further amendment, the draft Youth Strategy 2024-27, following recommendation by the Youth Strategy Sub-Committee