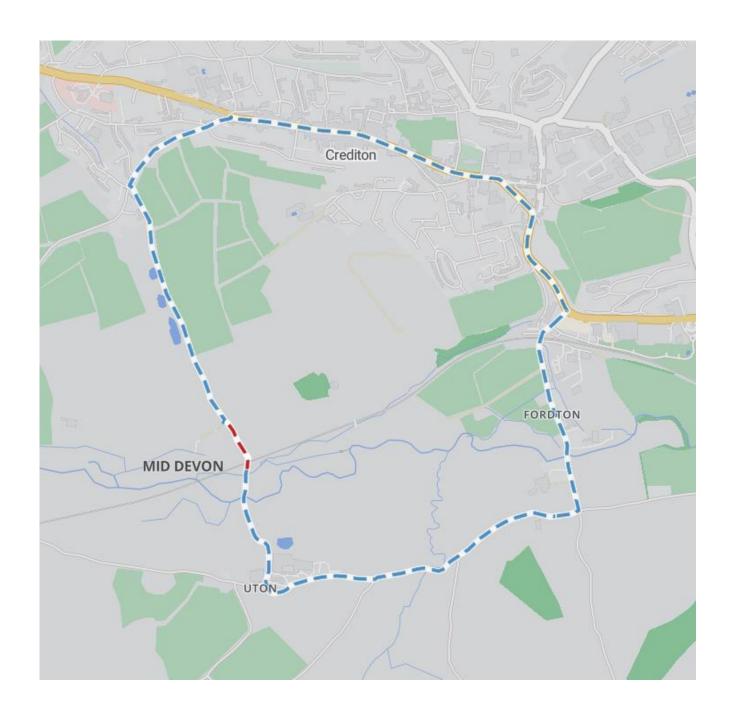

Roads affected -

# ROAD FROM BEARE FARM TO UTON BARTON, UTON

The alternative, signed, route for vehicles will be via - ROAD FROM BEARE FARM TO UTON BARTON - WESTWOOD ROAD - A377 - EXETER ROAD - ROAD FROM FORDITON CROSS TO STATION CROSS - CULVERY CROSS - VICE VERSA