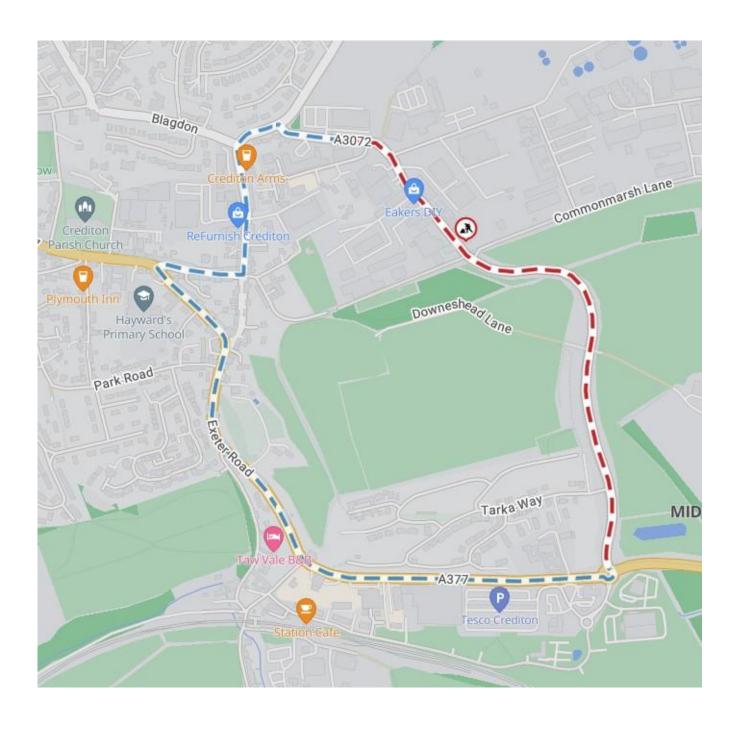

Roads affected -

## A3072 [COMMERCIAL ROAD, MARSH LANE & WELLPARKS HILL], CREDITON

The alternative, signed, route for vehicles will be via - WELLPARKS HILL ONTO EXETER ROAD, EAST STREET, MILL STREET, EXHIBITION ROAD AND VICE VERSA.