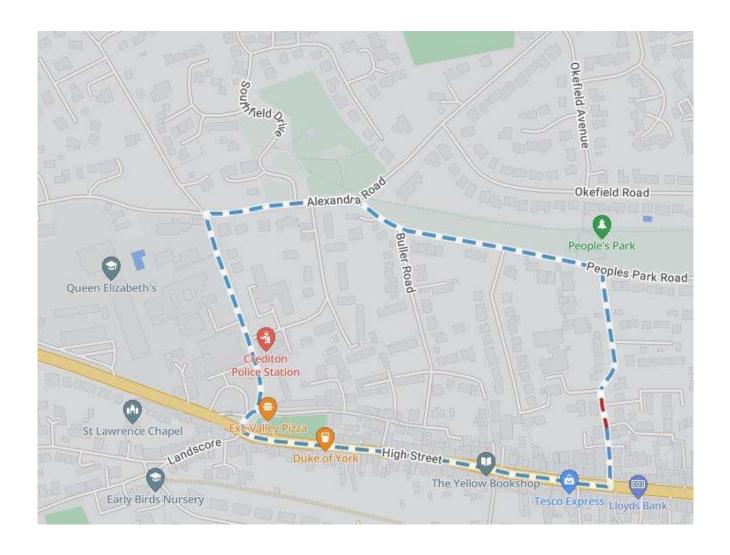

No person shall cause or permit any vehicle to proceed on the sections of Affected Roads.

Roads affected -

**SEARLE STREET, CREDITON** 

The alternative, signed, route for vehicles will be via - HIGH STREET, ST MARTINS LANE, ALEXANDRA ROAD, BULLER ROAD, PEOPLES PARK ROAD & VICE VERSA.