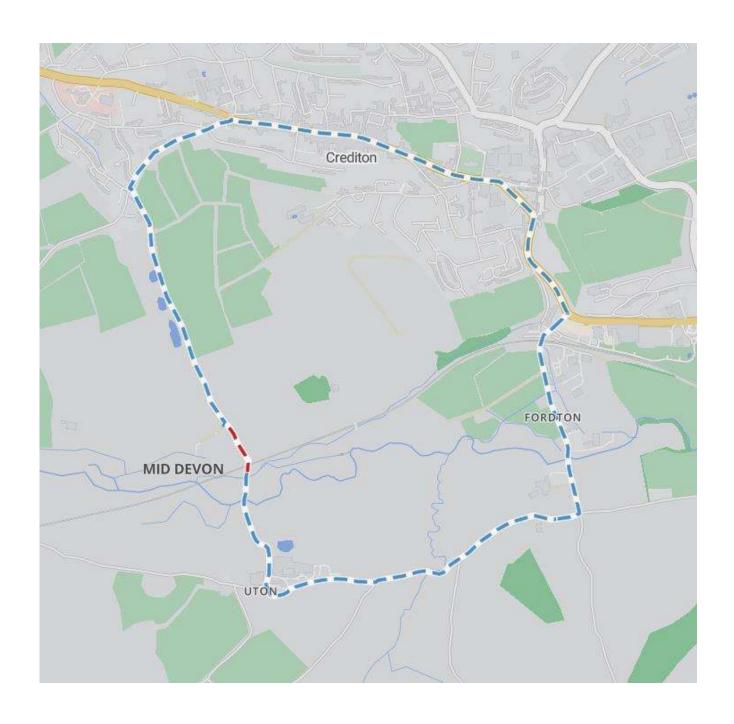

## ROAD FROM BEARE FARM TO UTON BARTON, UTON

The alternative, signed, route for vehicles will be via - ROAD FROM BEARE FARM TO UTON BARTON - WESTWOOD ROAD - A377 - EXETER ROAD - ROAD FROM FORDITON CROSS TO STATION CROSS - CULVERY CROSS - VICE VERSA